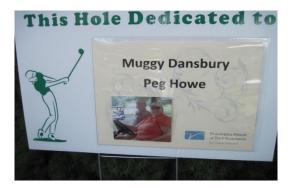

# **Golf Outing Donations:**

**<u>Raffle Donations:</u>** Golf related items, Gift Cards, Sport Items or memorabilia, Wine or Liquor Baskets, Homemade crafts OR use your imagination.

<u>"Fore" Donations</u>: With a donation of \$75, you can display a picture of a loved one or share a special message. The picture or message will be displayed on one of the greens. (sample below)