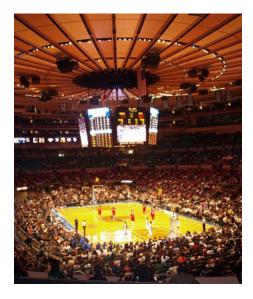

entry with the supported player's name will be placed in a "bucket" and the winner will be drawn during the 4-day event: A choice of an **iPad** or **2 courtside seats at Madison Square Garden for the Jimmy V College Classic** in December 2015.