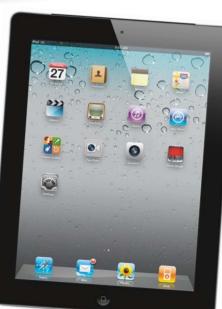

entry with the supported player's name will be placed in a "bucket" and the winner will be drawn during the 4-day event: A choice of an **iPad** or **2 courtside seats at Madison Square Garden for the Jimmy V College Classic** in December 2015.